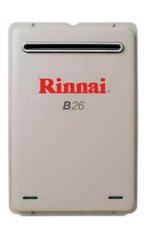

External walls: R2.0 Glasswool batts (includes party wall between house & garage) plus weather Wrap to ground & first filoor

**Heating** 

Rinnai Builder Series 26 litre Continuous Flow Hot Water Heater