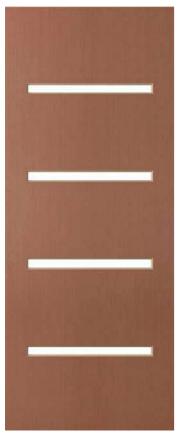

### **Sliding Doors**

Aluminium Framed Sliding Doors. \*Home and room specific

Slimlite VSLM 204

Slimlite VSLM 201