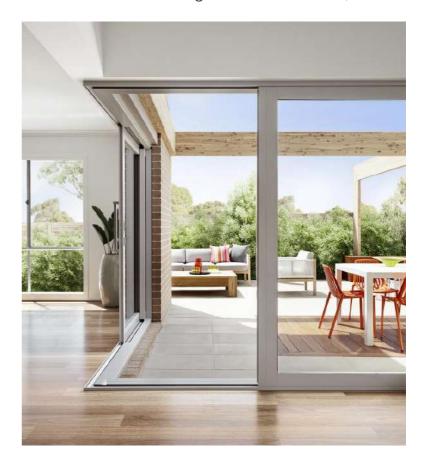

#### **Outdoor Area**

Includes concrete base floor and painted plaster ceiling (available on selected Homes Only).

With the addition of an outdoor room, you can enjoy a seamless flow between indoor and outdoor living, creating a unique and enjoyable lifestyle. These outdoor rooms are only available in certain home designs, so you can inquire about the specifics from your Sales Consultant.