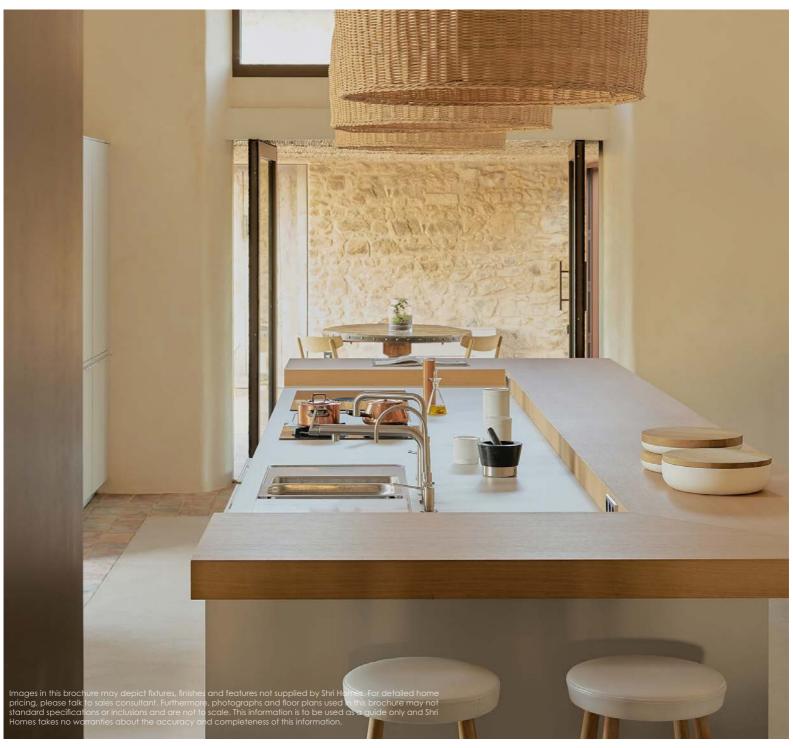

# Kitchen

## Preparing a feast every night

Enjoy sleek stainless steel appliances in a kitchen where you'll want to spend time entertaining family and friends. To create the kitchen of your dreams, create a colour palette with high-quality Laminex colours.

### **Appliances**

Got Questions? Speak with your Interior Design Consultant

Cooktop

Technika 90cm 8 Function Dual Fuel Cooker

Oven

Technika 90cm 8 Function Dual Fuel Cooker

#### Rangehood

Technika 900mm Stainless Steel Canopy Rangehood – CHEM52C9S-5

#### **Kitchen Sink**

Vogue 870R Double Bowl Undermounted kitchen sink

#### Tiles Splashback

Standard Inclusions tiled kitchen splashback

BA6618

kitchen Mixer

Zeavola Z-3807 Sink Mlxer

### Cabinetry & Benchtops: Most Used Colours

Got Questions about colours? More colour options available in Studio Shri Selection Centre, Speak with your Interior Design Consultant.