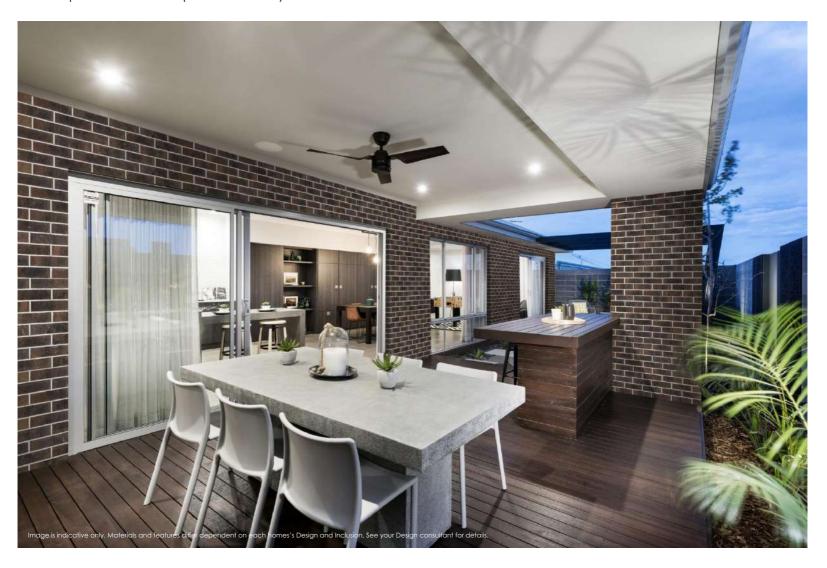

#### **Outdoor Area**

Includes concrete base floor and painted plaster ceiling (available on selected Homes Only).

With the addition of an outdoor room, you can enjoy a seamless flow between indoor and outdoor living, creating a unique and enjoyable lifestyle. These outdoor rooms are only available in certain home designs, so you can inquire about the specifics from your Sales Consultant.

Windows
Aluminium Windows
\*Product Specific

Pedestrian Garage Door Include entrance set

**Door Furniture** 

Lockwood Summit Velocity Satin Chrome Pearl