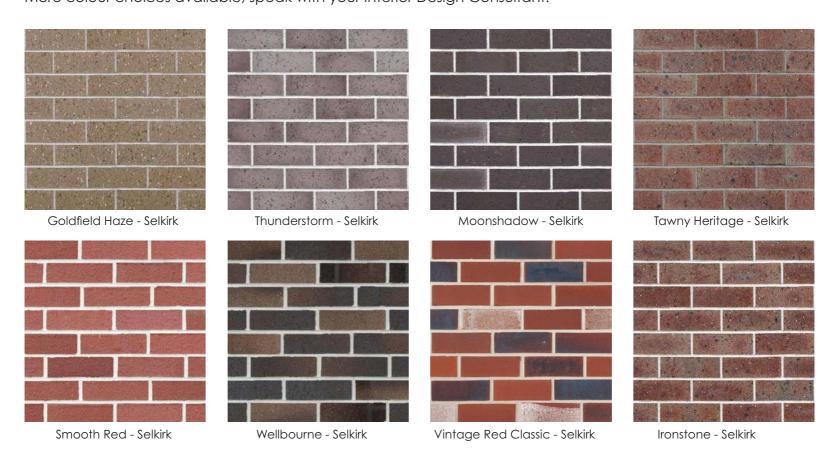

#### **Brickwork**

Choose from colour selection on page-22

**Mortar Joints** 

Natural rolled mortar joints.

#### **Bricks**

More colour choices available, speak with your Interior Design Consultant.