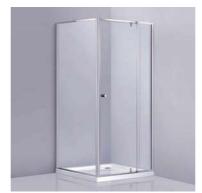

**Bath**Base rectangular inset white acrylic bath with chrome waste.

Shower Base
Tiled shower base

Shower Screen
Chrome Adjustable Semi Frameless
Shower Screen

Cabinetry
Plytec Laminate - Gloss or Matt finish