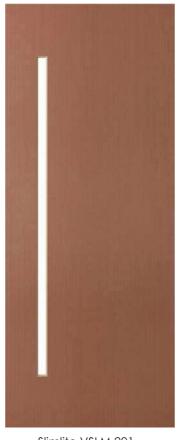

### **Sliding Doors**

Aluminium Framed Sliding Doors. \*Home and room specific

Slimlite VSLM 204

Slimlite VSLM 201